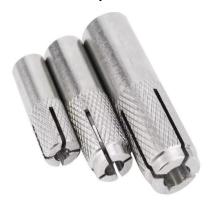

# **Drop In Anchor**



Metric

Diameter: 6 mm Length: 25 mm Thread: Standard

Grade: A4
Finish: Plain

Sold in Packs of 50 Pieces

#### **Drop In Anchor**

Metric

Diameter: 8 mm Length: 30 mm

Thread: Standard

Grade: A4 Finish: Plain

Sold in Packs of 50 Pieces

### **Drop In Anchor**

Metric

Diameter: 10 mm Length: 40 mm Thread: Standard

Grade: A4
Finish: Plain

Sold in Packs of 50 Pieces

### **Drop In Anchor**

Metric

Diameter: 12 mm

Length: 50 mm Thread: Standard

Grade: A4 Finish: Plain

Sold in Packs of 50 Pieces

# **Drop In Anchor**

Metric

Diameter: 16 mm Length: 65 mm Thread: Standard

Grade: A4
Finish: Plain

Sold in Packs of 50 Pieces

# **Drop In Anchor**

Metric

Diameter: 20 mm Length: 80 mm Thread: Standard

Grade: A4
Finish: Plain

Sold in Packs of 50 Pieces